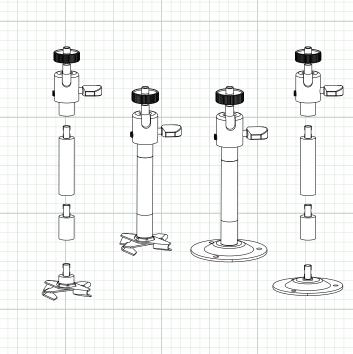

### **Metal Dual Option Camera Mount**

MCM6W - White Camera Mount

#### FEATURES

- 210° Tilt, 360° Swivel
- Includes Wall, Ceiling & T-Bar Mount
- Metal Construction
- ♦ 1/4"-20 Mounting Threads

| SPECIFICATION                             | MCM6W                     |
|-------------------------------------------|---------------------------|
| Max Load                                  | 10 lbs                    |
| Construction                              | METAL                     |
| Height (with Circular Base)               | 5.5″                      |
| Base Size (Circular Base)<br>(T-Bar Base) | .5″ x 1.5″ Ø<br>1″ x 1.5″ |
| Weight                                    | .8 LBS                    |
| Swivel Angle                              | 360°                      |
| Tilt Angle                                | 210°                      |
|                                           |                           |